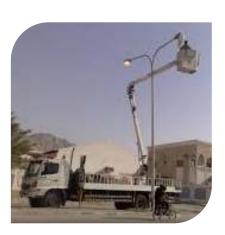

Name : Re-installation of Street Lights

Site : Municipality - Saadeq

Total Cost : 496,600 S.A.R.

Period : 380 Days

The project is located in Saadig, The purpose of this contract is to carry out the implementation of the project asphalt, pavements and Street Lights and includes the provision of materials, equipment and workers and all of the things necessary for the implementation and completion and maintenance of business set forth in the contract, as well as temporary and additional and complementary works and modifications things.

### **Air Condition installation:**

Site: Ministry of Islamic Affairs, Endowments , Call and Guidance.

**Street light installation:** 

Site: development project in the city center Saadeq.