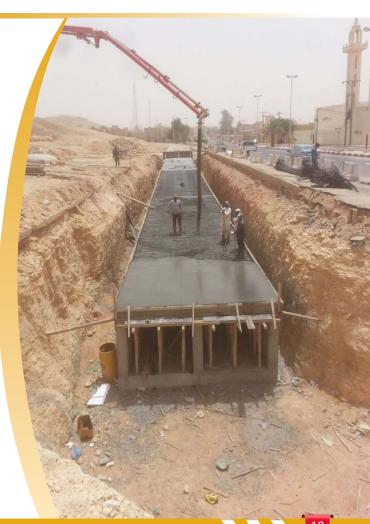

Name : The construction of a bridge and phrases

for storm water drainage.

Site : Municipality - Saadeq

Total Cost : 999,784 S.A.R.

Period: 420 Days

The project is located in Saadig, The purpose of this project, the implementation of bridges and phrases of concrete pipes under the road, side by side for storm water drainage.