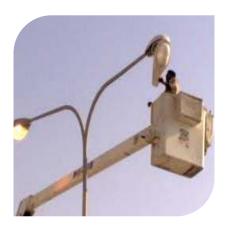

Name : Re-installation of Street Lights

Site : Municipality - Saadeq

Total Cost : 496,600 S.A.R.

Period : 380 Days

The project is located in Saadig, The purpose of this contract is to carry out the implementation of the project asphalt, pavements and Street Lights and includes the provision of materials, equipment and workers and all of the things necessary for the implementation and completion and maintenance of business set forth in the contract, as well as temporary and additional and complementary works and modifications things.

### **Air Condition installation:**

Site: Ministry of Islamic Affairs, Endowments , Call and Guidance.

**Street light installation:** 

Site: development project in the city center Saadeq.