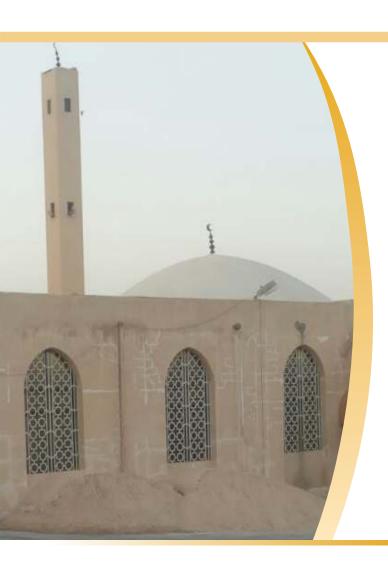

Project : Renovation of Mosques

Site: Ministry of Islamic Affairs, Endowments,

Call and Guidance.

Total Cost: 3,401,224 S.A.R.

### Project details:

Project: Renovation of Mosques

Site: Ministry of Islamic Affairs, Endowments,

Call and Guidance.

Total Cost: 3,331,224 S.A.R.