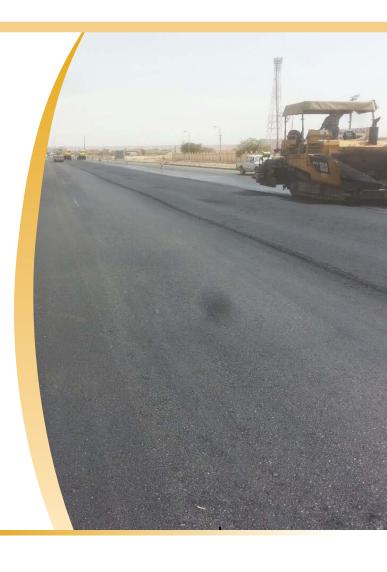

Name : The development of the downtown - Saadeq

Site : Municipality - Saadeq

Total Cost : 2,135,000 S.A.R.

Period: 450 Days

The project is located in Saadeq, The project consists of removing the old asphalt layers and re-asphalting and planning by King Abdul-Aziz, as well as the renewal of side Interlock moderation and attitudes of the island on the side of the road as well as the removal of layers of old asphalt and reasphalting and planning through the entrance of Deira and painting work and reflectors ground, signs and ceramic.

Name : Re-installation of Street Lights

Site : Municipality - Saadeq

Total Cost : 496,600 S.A.R.

Period : 380 Days

The project is located in Saadig, The purpose of this contract is to carry out the implementation of the project asphalt, pavements and Street Lights and includes the provision of materials, equipment and workers and all of the things necessary for the implementation and completion and maintenance of business set forth in the contract, as well as temporary and additional and complementary works and modifications things.