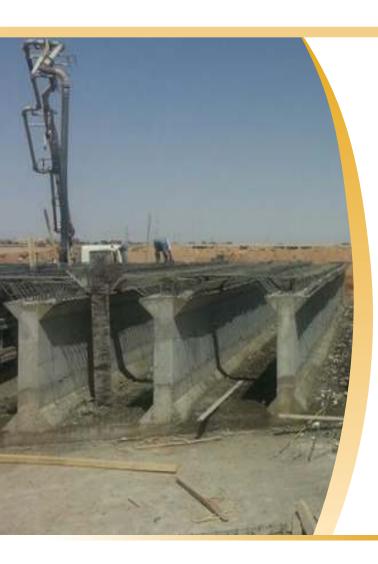

Name : The construction of a bridge and phrases

for storm water drainage.

Site : Municipality - Saadeq

Total Cost : 999,784 S.A.R.

Period: 420 Days

The project is located in Saadig, The purpose of this project, the implementation of bridges and phrases of concrete pipes under the road, side by side for storm water drainage.