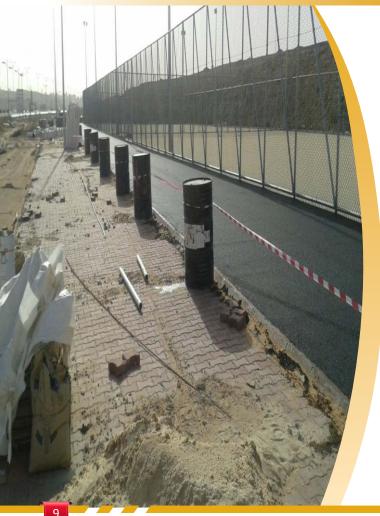

Name : The construction of a bridge and phrases

for storm water drainage.

Site : Municipality - Saadeq

Total Cost : 999,784 S.A.R.

Period: 420 Days

The project is located in Saadig, The purpose of this project, the implementation of bridges and phrases of concrete pipes under the road, side by side for storm water drainage.