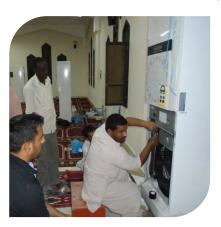

### Information Technology

Bin Talib Trading Company (BTCO) is a professional in the field of information technology. This depends on the strength and the application of a uniform methodology for implementation of communication projects, information technology and multimedia to more effectively and in accordance with international norms and standards related to the industry, and the stages of implementation of the projects consist mostly of planning, design, installation and integrated implementation, and the calculation of costs, testing and training and aims the training of crews at the end of up to improve productivity and ensure the quality of work and implementation.

### Our specialization

- Implementation of the study and consultancy network infrastructure solutions.
- Electronic Archiving.
- Smart Classrooms & Meeting Rooms.
- Electronic surveillance cameras systems.
- Digital studios ( multimedia technologies ) .
- Visual and audio analysis techniques.