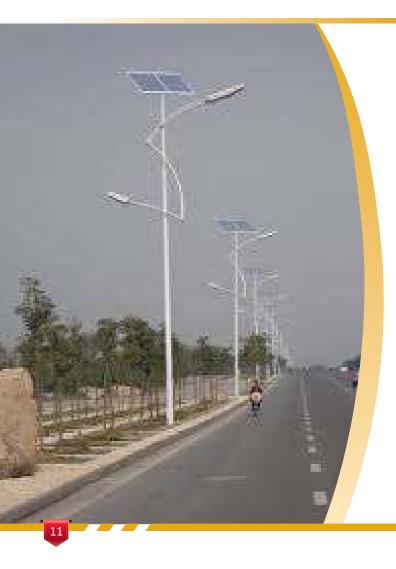

Name : Re-installation of Street Lights

Site : Municipality - Saadeq

Total Cost : 496,600 S.A.R.

Period : 380 Days

The project is located in Saadig, The purpose of this contract is to carry out the implementation of the project asphalt, pavements and Street Lights and includes the provision of materials, equipment and workers and all of the things necessary for the implementation and completion and maintenance of business set forth in the contract, as well as temporary and additional and complementary works and modifications things.