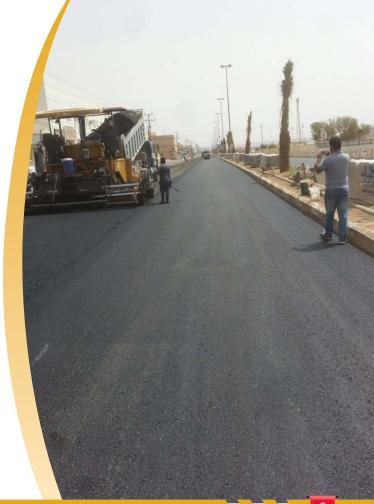

Name : The development of the downtown - Saadeq

Site : Municipality - Saadeq

Total Cost : 2,135,000 S.A.R.

Period: 450 Days

The project is located in Saadeq, The project consists of removing the old asphalt layers and re-asphalting and planning by King Abdul-Aziz, as well as the renewal of side Interlock moderation and attitudes of the island on the side of the road as well as the removal of layers of old asphalt and reasphalting and planning through the entrance of Deira and painting work and reflectors ground, signs and ceramic.

Name : Re-installation of Street Lights

Site : Municipality - Saadeq

Total Cost : 496,600 S.A.R.

Period : 380 Days

The project is located in Saadig, The purpose of this contract is to carry out the implementation of the project asphalt, pavements and Street Lights and includes the provision of materials, equipment and workers and all of the things necessary for the implementation and completion and maintenance of business set forth in the contract, as well as temporary and additional and complementary works and modifications things.