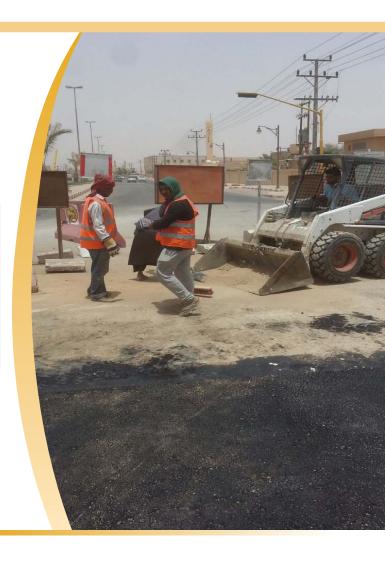

Name : The development of the downtown - Saadeq

Site : Municipality - Saadeq

Total Cost : 2,135,000 S.A.R.

Period: 450 Days

The project is located in Saadeq, The project consists of removing the old asphalt layers and re-asphalting and planning by King Abdul-Aziz, as well as the renewal of side Interlock moderation and attitudes of the island on the side of the road as well as the removal of layers of old asphalt and reasphalting and planning through the entrance of Deira and painting work and reflectors ground, signs and ceramic.

Name : Re-installation of Street Lights

Site : Municipality - Saadeq

Total Cost : 496,600 S.A.R.

Period : 380 Days

The project is located in Saadig, The purpose of this contract is to carry out the implementation of the project asphalt, pavements and Street Lights and includes the provision of materials, equipment and workers and all of the things necessary for the implementation and completion and maintenance of business set forth in the contract, as well as temporary and additional and complementary works and modifications things.