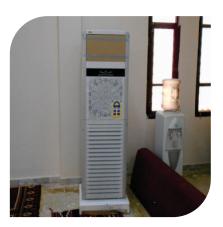

### **Air Condition Central Ducting System:**

Site: Ministry of Islamic Affairs, Endowments , Call and Guidance.

### **Air Condition installation:**

Site: Ministry of Islamic Affairs, Endowments , Call and Guidance.

**Street light installation:** 

Site: development project in the city center Saadeq.